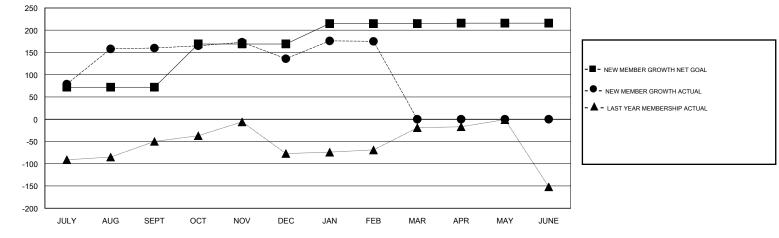

## District 322C5

Results as of: 2/28/2017

| GMT: NAZMU    | JL HAQUE      | L         | OCATION INDIA |                       |                                                                |                                                              | GMT CA                                             |  |
|---------------|---------------|-----------|---------------|-----------------------|----------------------------------------------------------------|--------------------------------------------------------------|----------------------------------------------------|--|
|               | Club          | S         |               | Members               |                                                                |                                                              |                                                    |  |
|               | RESULTS FOR   | 2016-2017 |               | RESULTS FOR 2016-2017 |                                                                |                                                              |                                                    |  |
| QUARTER       | NEW CLUB GOAL | NEW CLUBS | DROPPED CLUBS | QUARTER               | NEW MEMBER GROWTH<br>NET GOAL (not reinstated<br>or transfers) | NEW MEMBER<br>GROWTH ACTUAL (not<br>reinstated or transfers) | DROPPED<br>MEMBERS ACTUAL<br>(including transfers) |  |
| JULY/AUG/SEPT | 2             | 7         | 0             | JULY/AUG/SEPT         | 72                                                             | 217                                                          | 57                                                 |  |
| OCT/NOV/DEC   | 2             | 0         | 1             | OCT/NOV/DEC           | 97                                                             | 26                                                           | 50                                                 |  |
| JAN/FEB/MAR   | 1             | 0         | 1             | JAN/FEB/MAR           | 46                                                             | 50                                                           | 11                                                 |  |
| APR/MAY/JUNE  | 1             | 0         | 0             | APR/MAY/JUNE          | 1                                                              | 0                                                            | 0                                                  |  |