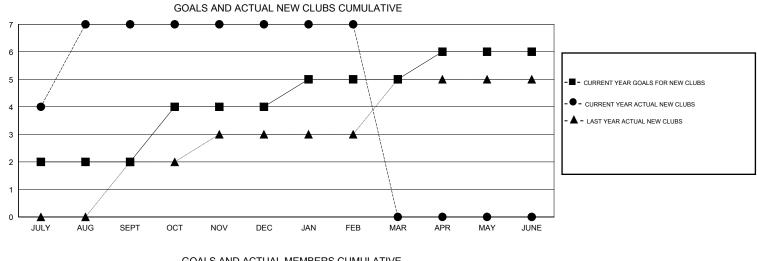

## District 322C5

Results as of: 2/28/2017

| GMT: NAZMU    | JL HAQUE      | L         | OCATION INDIA |                       |                                                                |                                                              | GMT CA                                             |  |
|---------------|---------------|-----------|---------------|-----------------------|----------------------------------------------------------------|--------------------------------------------------------------|----------------------------------------------------|--|
|               | Club          | S         |               | Members               |                                                                |                                                              |                                                    |  |
|               | RESULTS FOR   | 2016-2017 |               | RESULTS FOR 2016-2017 |                                                                |                                                              |                                                    |  |
| QUARTER       | NEW CLUB GOAL | NEW CLUBS | DROPPED CLUBS | QUARTER               | NEW MEMBER GROWTH<br>NET GOAL (not reinstated<br>or transfers) | NEW MEMBER<br>GROWTH ACTUAL (not<br>reinstated or transfers) | DROPPED<br>MEMBERS ACTUAL<br>(including transfers) |  |
| JULY/AUG/SEPT | 2             | 7         | 0             | JULY/AUG/SEPT         | 72                                                             | 217                                                          | 57                                                 |  |
| OCT/NOV/DEC   | 2             | 0         | 1             | OCT/NOV/DEC           | 97                                                             | 26                                                           | 50                                                 |  |
| JAN/FEB/MAR   | 1             | 0         | 1             | JAN/FEB/MAR           | 46                                                             | 50                                                           | 11                                                 |  |
| APR/MAY/JUNE  | 1             | 0         | 0             | APR/MAY/JUNE          | 1                                                              | 0                                                            | 0                                                  |  |